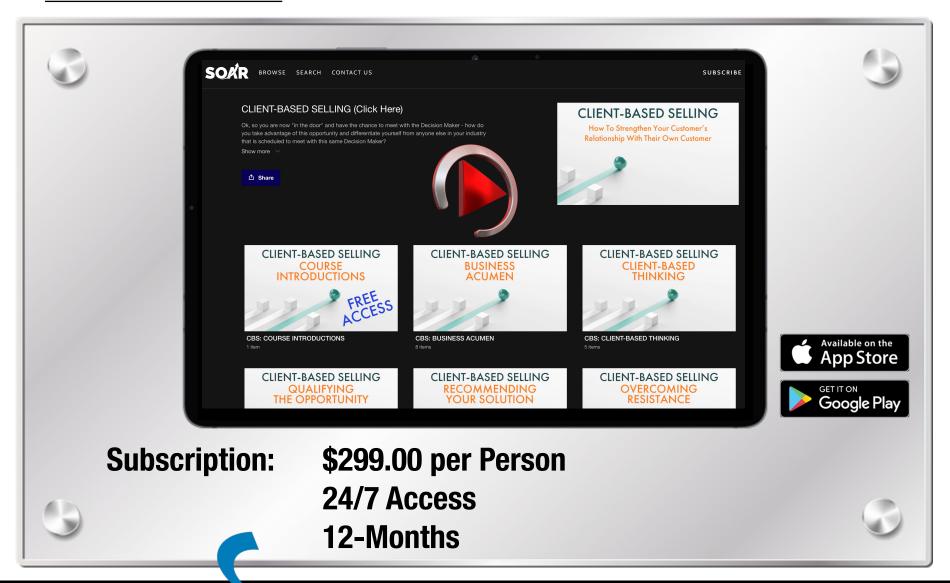

SOKR



# CLIENT-BASED SELLING How To Strengthen Your Client's Relationship With Their Own Client

www.soarondemand.com



# **TABLE OF CONTENTS**

| SOAR ON-DEMAND        | 3                          | ) |
|-----------------------|----------------------------|---|
| LIVE TRAINING AGENDAS | 4<br>5<br>6<br>7<br>8<br>9 |   |
| Clients Contact Us    | 10 11                      |   |



#### **SOAR ON-DEMAND**





#### **CLIENT-BASED SELLING: BUSINESS ACUMEN**





#### **CLIENT-BASED SELLING: CBT VALUE PROPOSITIONS**





# **CLIENT-BASED SELLING: QUALIFYING AN OPPORTUNITY**





#### **CLIENT-BASED SELLING: RECOMMENDING YOUR SOLUTION**





## **CLIENT-BASED SELLING: OVERCOMING RESISTANCE**





## **CLIENT-BASED SELLING: NEGOTIATING TO A WIN**





#### **SOAR TRAINING - CLIENTS**































































# **CONTACT**



PAUL MADOTT (647) 962-7201

paul@soarondemand.com